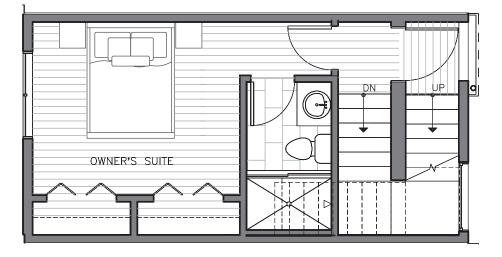

## THIRD FLOOR

 $\rightarrow$  N

ROOF DECK

ISOLA HOMES.COM | 206.673.3419 | 13555 SE 36TH ST, SUITE 320, BELLEVUE, WA 98006 Disclaimer: Floor plans and site plans are for illustrative purposes only. In a continuing effort to improve products and designs, final construction elevations, square footages, floor plans and/or materials and colors may vary. Buyer to verify to their own satisfaction.