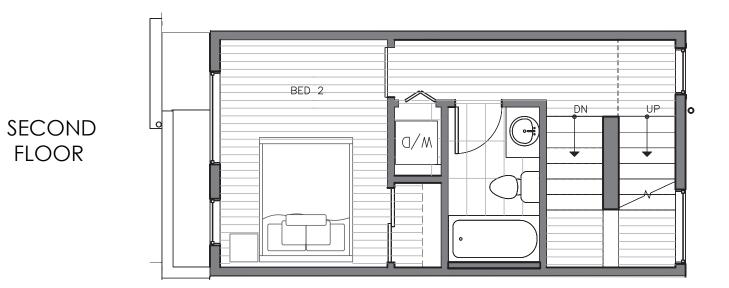

$\rightarrow$  N



PID: 463

TS O L A



ISOLA HOMES.COM | 206.673.3419 | 13555 SE 36TH ST, SUITE 320, BELLEVUE, WA 98006 Disclaimer: Floor plans and site plans are for illustrative purposes only. In a continuing effort to improve products and designs, final construction elevations, square footages, floor plans and/or materials and colors may vary. Buyer to verify to their own satisfaction.







## THIRD FLOOR

 $\rightarrow$  N



ROOF DECK

ISOLA HOMES.COM | 206.673.3419 | 13555 SE 36TH ST, SUITE 320, BELLEVUE, WA 98006 Disclaimer: Floor plans and site plans are for illustrative purposes only. In a continuing effort to improve products and designs, final construction elevations, square footages, floor plans and/or materials and colors may vary. Buyer to verify to their own satisfaction.





PID: 463