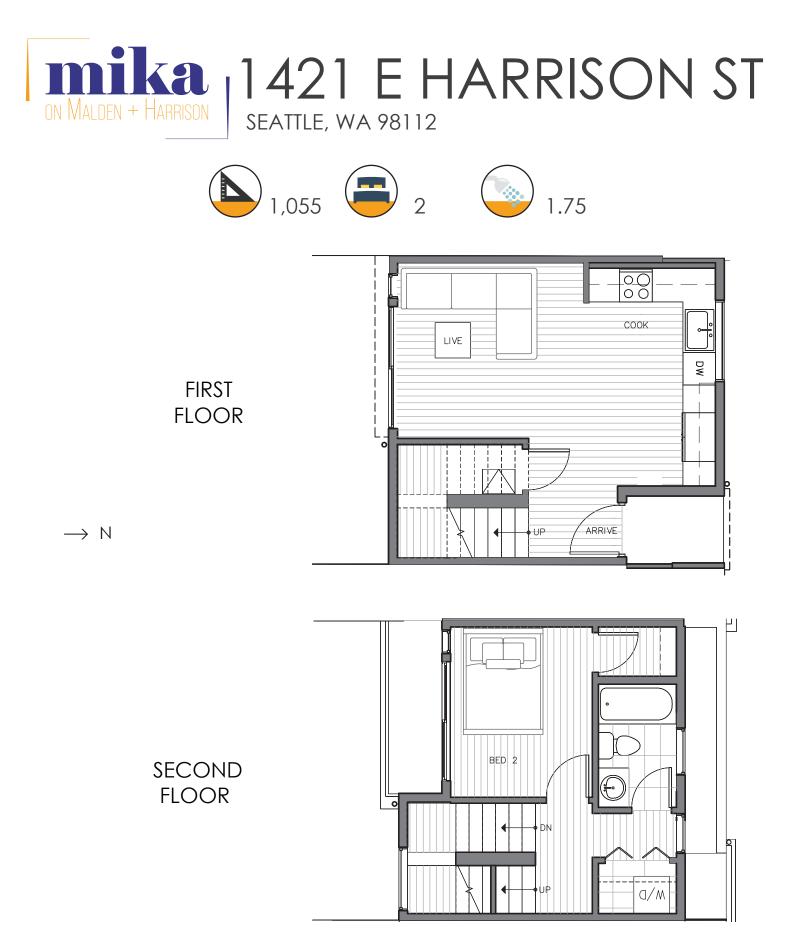

PID: 463





ISOLA HOMES.COM | 206.673.3419 | 13555 SE 36TH ST, SUITE 320, BELLEVUE, WA 98006

Disclaimer: Floor plans and site plans are for illustrative purposes only. In a continuing effort to improve products and designs, final construction elevations, square footages, floor plans and/or materials and colors may vary. Buyer to verify to their own satisfaction.



ISOLA HOMES.COM | 206.673.3419 | 13555 SE 36TH ST, SUITE 320, BELLEVUE, WA 98006 Disclaimer: Floor plans and site plans are for illustrative purposes only. In a continuing effort to improve products and designs, final construction elevations, square footages, floor plans and/or materials and colors may vary. Buyer to verify to their own satisfaction.