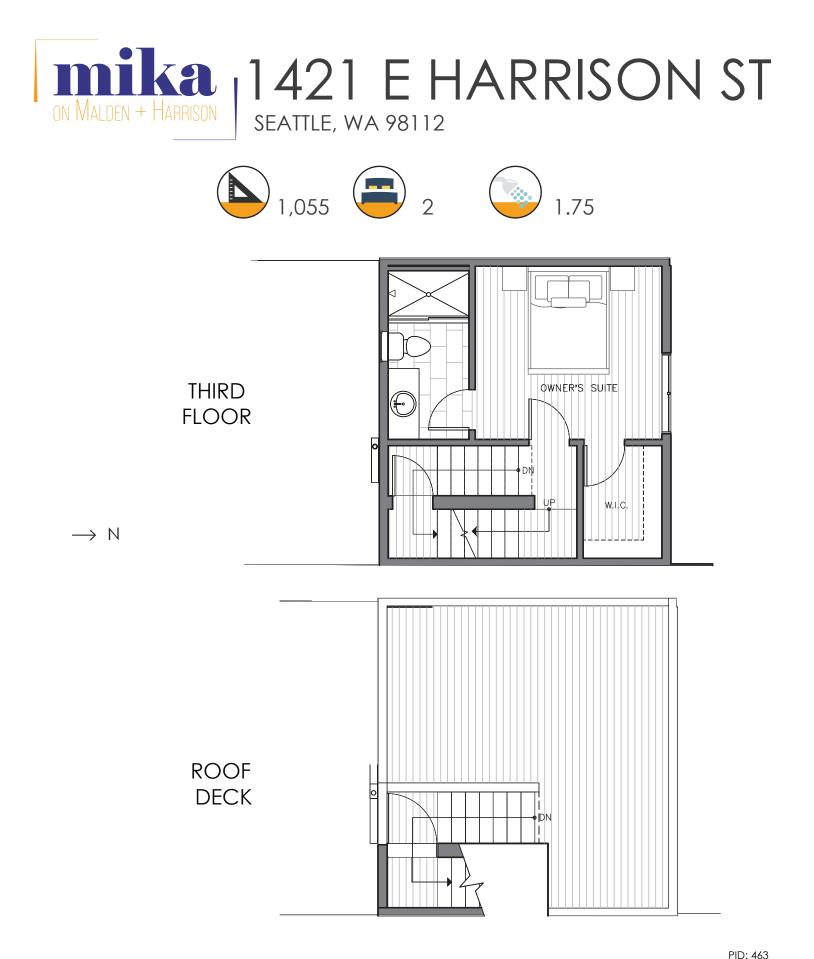

PID: 463

ISOLA HOMES.COM | 206.673.3419 | 13555 SE 36TH ST, SUITE 320, BELLEVUE, WA 98006

Disclaimer: Floor plans and site plans are for illustrative purposes only. In a continuing effort to improve products and designs, final construction elevations, square footages, floor plans and/or materials and colors may vary. Buyer to verify to their own satisfaction.