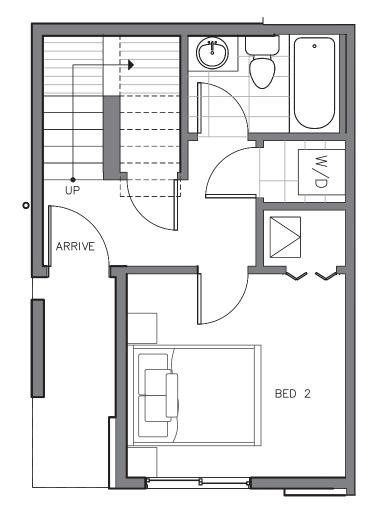

2

FIRST FLOOR

SECOND FLOOR

ISOLA HOMES.COM | 206.673.3419 | 13555 SE 36TH ST, SUITE 320, BELLEVUE, WA 98006 Disclaimer: Floor plans and site plans are for illustrative purposes only. In a continuing effort to improve products and designs, final construction elevations, square footages, floor plans and/or materials and colors may vary. Buyer to verify to their own satisfaction. PID: 463