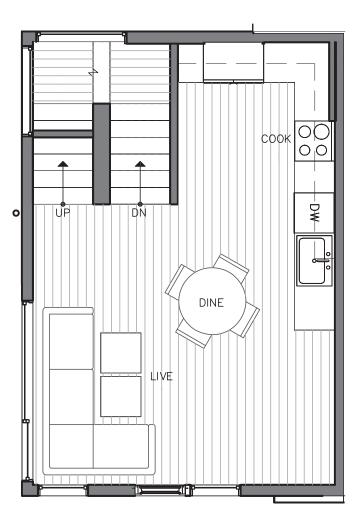

2

FIRST FLOOR

SECOND FLOOR

ISOLA HOMES.COM | 206.673.3419 | 13555 SE 36TH ST, SUITE 320, BELLEVUE, WA 98006 Disclaimer: Floor plans and site plans are for illustrative purposes only. In a continuing effort to improve products and designs, final construction elevations, square footages, floor plans and/or materials and colors may vary. Buyer to verify to their own satisfaction. PID: 463