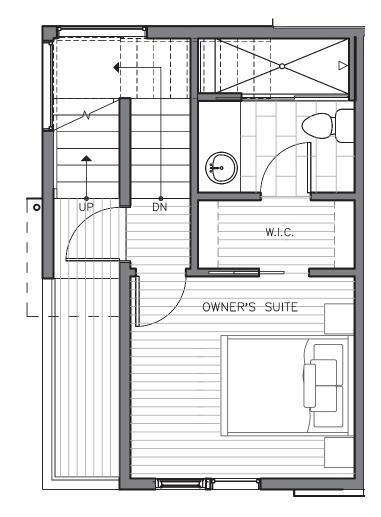

2

THIRD FLOOR

ROOF DECK

 $\rightarrow N$ 

ISOLA HOMES.COM | 206.673.3419 | 13555 SE 36TH ST, SUITE 320, BELLEVUE, WA 98006 Disclaimer: Floor plans and site plans are for illustrative purposes only. In a continuing effort to improve products and designs, final construction elevations, square footages, floor plans and/or materials and colors may vary. Buyer to verify to their own satisfaction. PID: 463