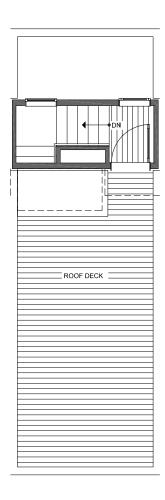

SEATTLE, WA 98103

N ↑

ROOF DECK

PID: 428

ISOLA HOMES.COM | 206.818.1966 | 13555 SE 36TH ST, SUITE 320, BELLEVUE, WA 98006

Disclaimer: Floor plans and site plans are for illustrative purposes only. In a continuing effort to improve products and designs, final construction elevations, square footages, floor plans and/or materials and colors may vary. Buyer to verify to their own satisfaction.