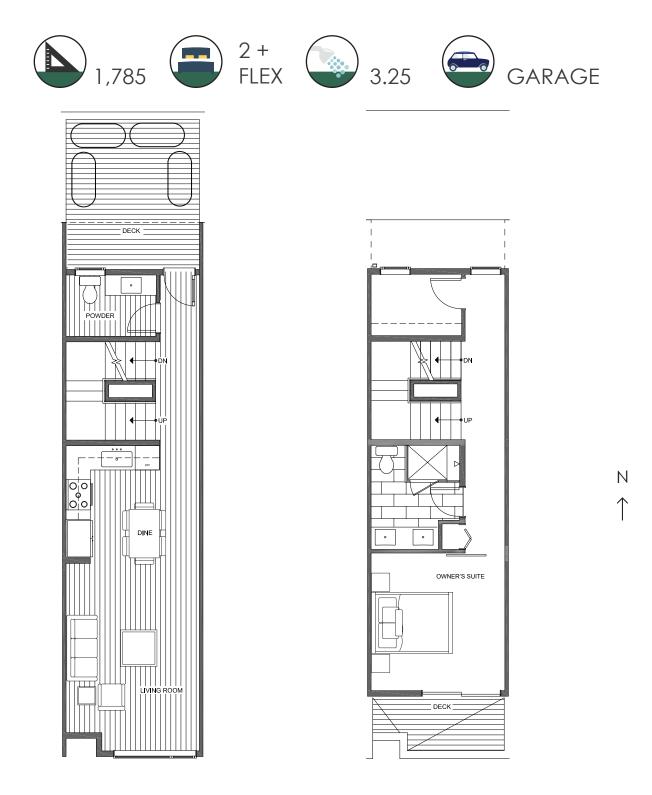

## THIRD FLOOR

## FOURTH FLOOR

PID: 428

ISOLA HOMES.COM | 206.818.1966 | 13555 SE 36TH ST, SUITE 320, BELLEVUE, WA 98006 Disclaimer: Floor plans and site plans are for illustrative purposes only. In a continuing effort to improve products and designs, final construction elevations, square footages, floor plans and/or materials and colors may vary. Buyer to verify to their own satisfaction.