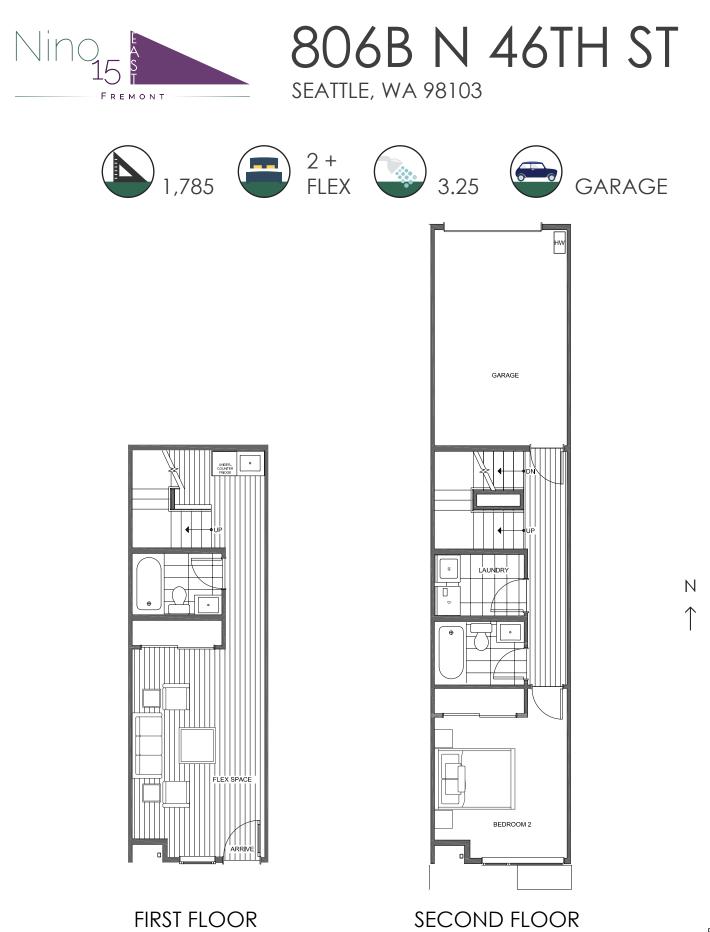

806B N 46TH ST

SEATTLE, WA 98103

PID: 428

ISOLA HOMES.COM | 206.818.1966 | 13555 SE 36TH ST, SUITE 320, BELLEVUE, WA 98006 Disclaimer: Floor plans and site plans are for illustrative purposes only. In a continuing effort to improve products and designs, final construction elevations, square footages, floor plans and/or materials and colors may vary. Buyer to verify to their own satisfaction.