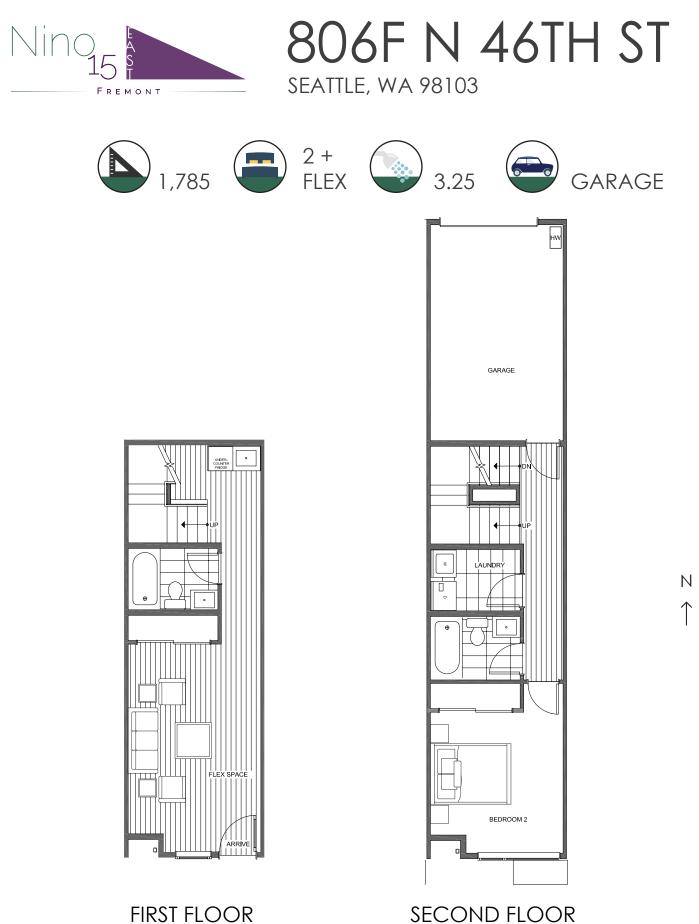

806F N 46TH ST

SEATTLE, WA 98103

## THIRD FLOOR

## FOURTH FLOOR

PID: 428

ISOLA HOMES.COM | 206.818.1966 | 13555 SE 36TH ST, SUITE 320, BELLEVUE, WA 98006 Disclaimer: Floor plans and site plans are for illustrative purposes only. In a continuing effort to improve products and designs, final construction elevations, square footages, floor plans and/or materials and colors may vary. Buyer to verify to their own satisfaction.