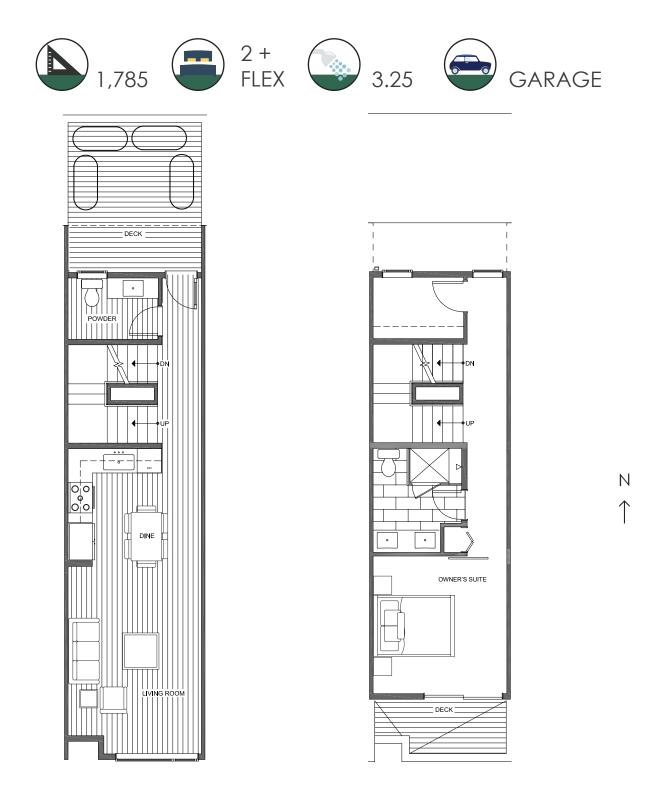

## THIRD FLOOR

## FOURTH FLOOR

PID: 428

ISOLA HOMES.COM | 206.818.1966 | 13555 SE 36TH ST, SUITE 320, BELLEVUE, WA 98006 Disclaimer: Floor plans and site plans are for illustrative purposes only. In a continuing effort to improve products and designs, final construction elevations, square footages, floor plans and/or materials and colors may vary. Buyer to verify to their own satisfaction.