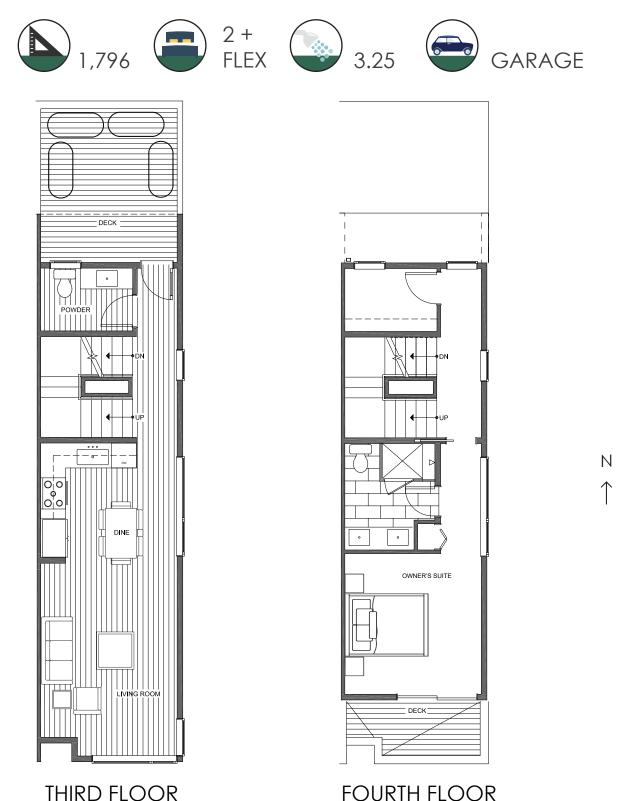

806G N 46TH ST SEATTLE, WA 98103

N ↑

ISOLA HOMES.COM | 206.818.1966 | 13555 SE 36TH ST, SUITE 320, BELLEVUE, WA 98006

Disclaimer: Floor plans and site plans are for illustrative purposes only. In a continuing effort to improve products and designs, final construction elevations, square footages, floor plans and/or materials and colors may vary. Buyer to verify to their own satisfaction.