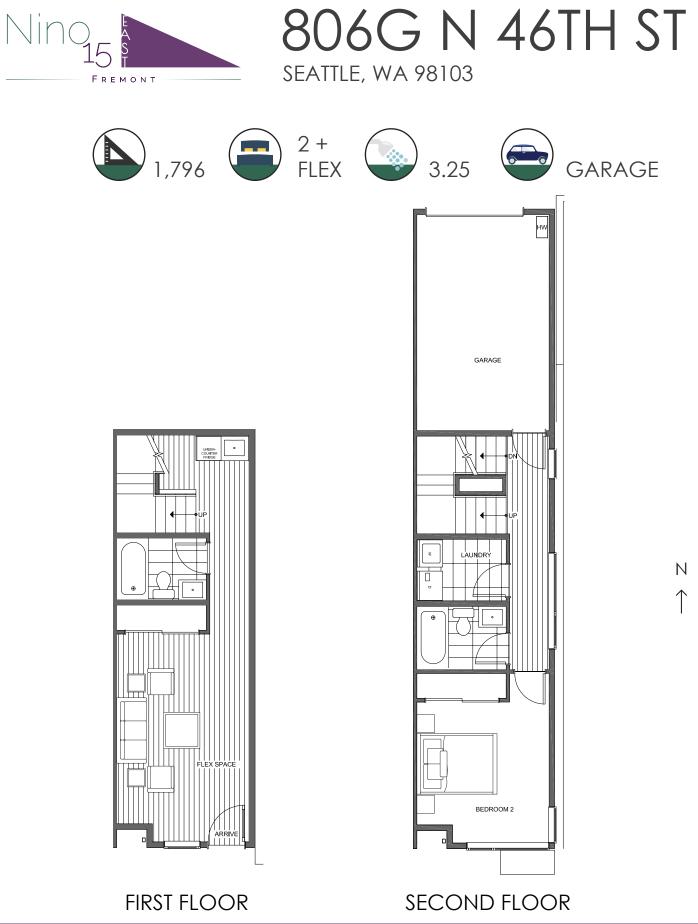

806G N 46TH ST

SEATTLE, WA 98103

PID: 428

ISOLA HOMES.COM | 206.818.1966 | 13555 SE 36TH ST, SUITE 320, BELLEVUE, WA 98006 Disclaimer: Floor plans and site plans are for illustrative purposes only. In a continuing effort to improve products and designs, final construction elevations, square footages, floor plans and/or materials and colors may vary. Buyer to verify to their own satisfaction. 

806G N 46TH ST SEATTLE, WA 98103

N ↑

ISOLA HOMES.COM | 206.818.1966 | 13555 SE 36TH ST, SUITE 320, BELLEVUE, WA 98006

Disclaimer: Floor plans and site plans are for illustrative purposes only. In a continuing effort to improve products and designs, final construction elevations, square footages, floor plans and/or materials and colors may vary. Buyer to verify to their own satisfaction.