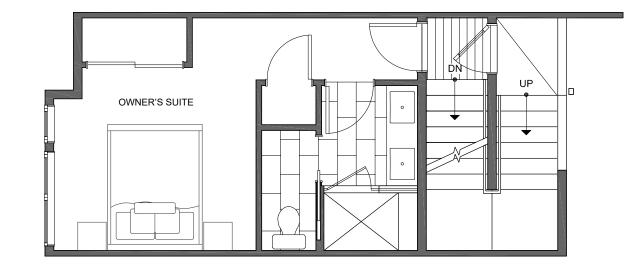

4632 LINDEN AVE N

SEATTLE, WA 98103

FIRST FLOOR

ISOLA HOMES.COM | 206.818.1966 | 13555 SE 36TH ST, SUITE 320, BELLEVUE, WA 98006

Disclaimer: Floor plans and site plans are for illustrative purposes only. In a continuing effort to improve products and designs, final construction elevations, square footages, floor plans and/or materials and colors may vary. Buyer to verify to their own satisfaction.