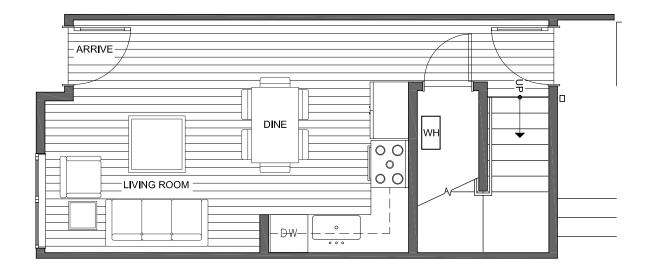

4632 LINDEN AVE N

SEATTLE, WA 98103

FIRST FLOOR

ISOLA HOMES.COM | 206.818.1966 | 13555 SE 36TH ST, SUITE 320, BELLEVUE, WA 98006

Disclaimer: Floor plans and site plans are for illustrative purposes only. In a continuing effort to improve products and designs, final construction elevations, square footages, floor plans and/or materials and colors may vary. Buyer to verify to their own satisfaction.