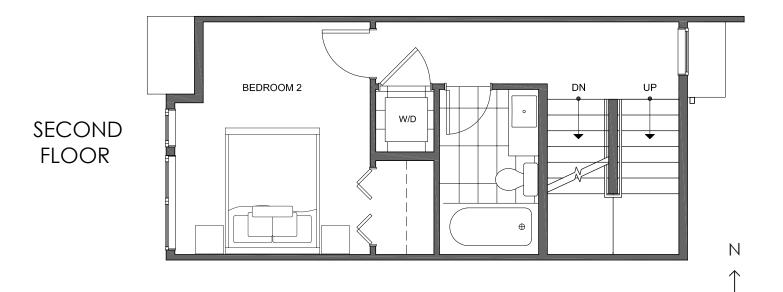

4632 LINDEN AVE N

SEATTLE, WA 98103

FIRST FLOOR

ISOLA HOMES.COM | 206.818.1966 | 13555 SE 36TH ST, SUITE 320, BELLEVUE, WA 98006

Disclaimer: Floor plans and site plans are for illustrative purposes only. In a continuing effort to improve products and designs, final construction elevations, square footages, floor plans and/or materials and colors may vary. Buyer to verify to their own satisfaction.