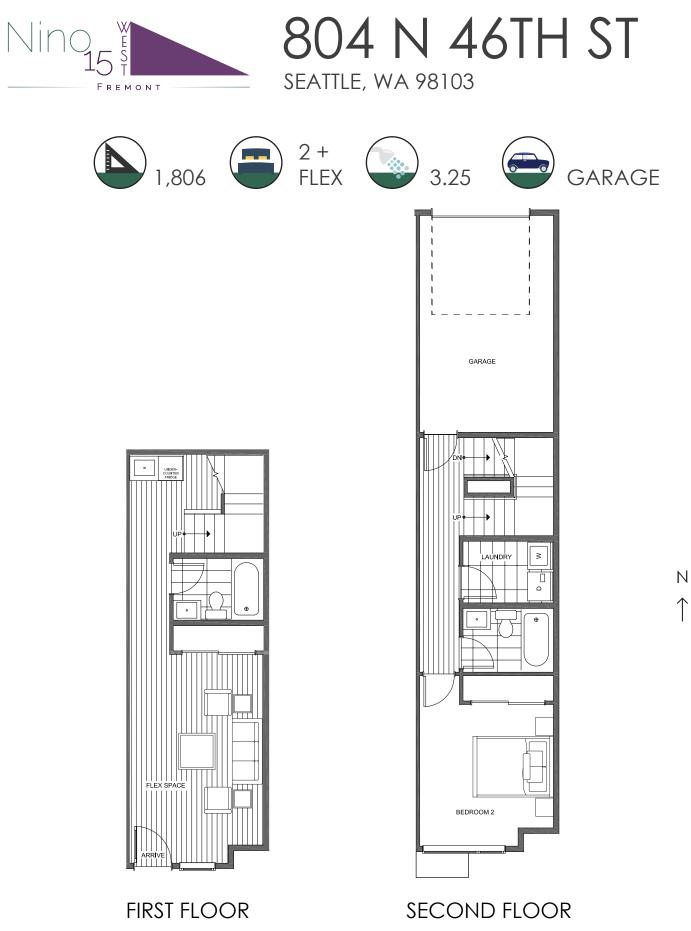

ISOLA HOMES.COM | 206.818.1966 | 13555 SE 36TH ST, SUITE 320, BELLEVUE, WA 98006 Disclaimer: Floor plans and site plans are for illustrative purposes only. In a continuing effort to improve products and designs, final construction elevations, square footages, floor plans and/or materials and colors may vary. Buyer to verify to their own PID: 428





## THIRD FLOOR

## FOURTH FLOOR

PID: 428

ISOLA HOMES.COM | 206.818.1966 | 13555 SE 36TH ST, SUITE 320, BELLEVUE, WA 98006 Disclaimer: Floor plans and site plans are for illustrative purposes only. In a continuing effort to improve products and designs, final construction elevations, square footages, floor plans and/or materials and colors may vary. Buyer to verify to their own satisfaction. PID: 42













Ν  $\uparrow$ 

## **ROOF DE