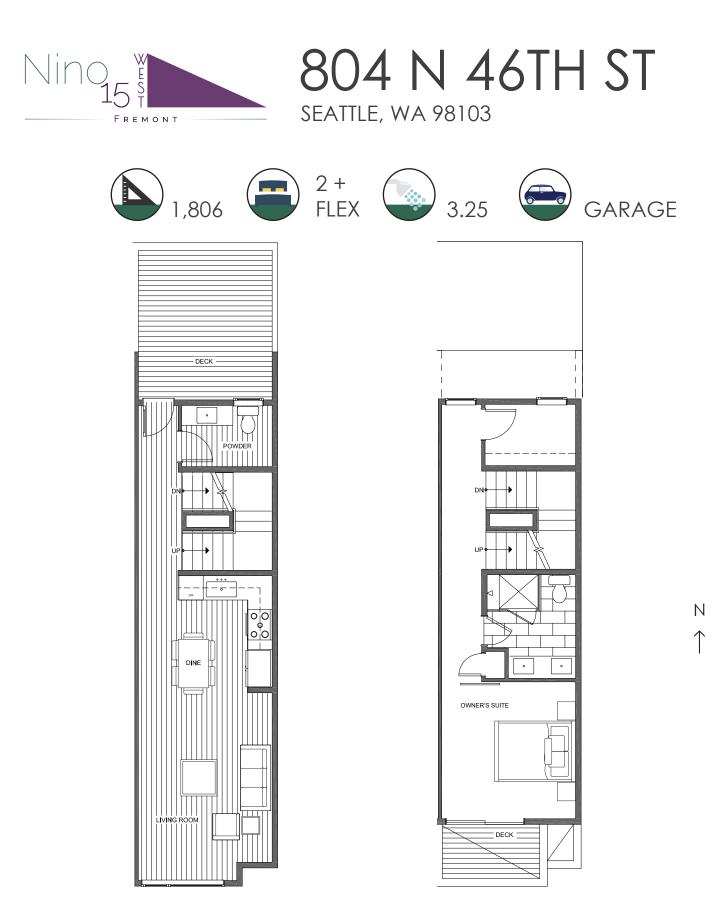

## FOURTH FLOOR

PID: 428

ISOLA HOMES.COM | 206.818.1966 | 13555 SE 36TH ST, SUITE 320, BELLEVUE, WA 98006 Disclaimer: Floor plans and site plans are for illustrative purposes only. In a continuing effort to improve products and designs, final construction elevations, square footages, floor plans and/or materials and colors may vary. Buyer to verify to their own satisfaction. PID: 42