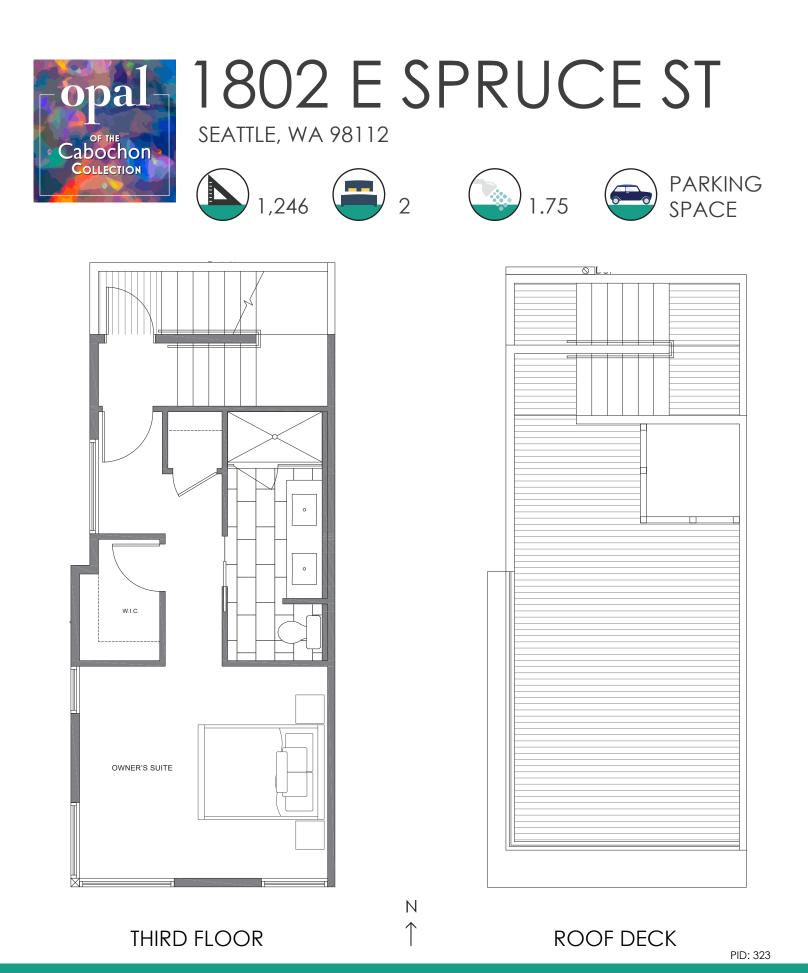

## ISOLAHOMES.COM | 206.413.9555 | 13555 SE 36TH ST., SUITE 320, BELLEVUE, WA 98006

Disclaimer: Floor plans and site plans are for illustrative purposes only. In a continuing effort to improve products and designs, final construction elevations, square footages, floor plans and/or materials and colors may vary. Buyer to verify to their own satisfaction.