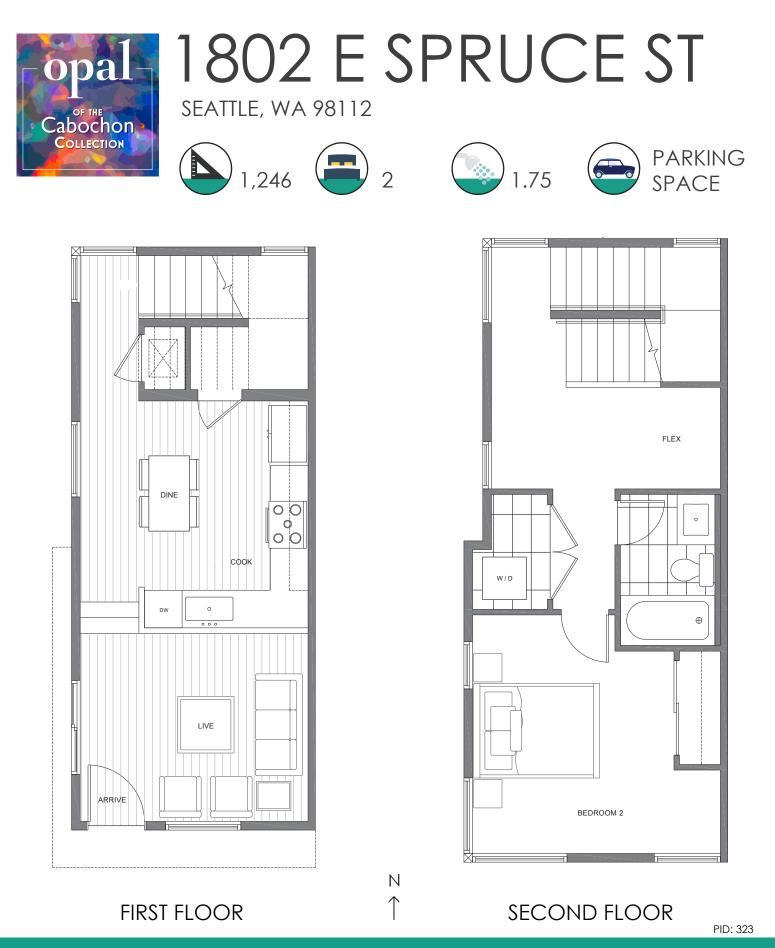

## ISOLAHOMES.COM | 206.413.9555 | 13555 SE 36TH ST., SUITE 320, BELLEVUE, WA 98006

Disclaimer: Floor plans and site plans are for illustrative purposes only. In a continuing effort to improve products and designs, final construction elevations, square footages, floor plans and/or materials and colors may vary. Buyer to verify to their own satisfaction.