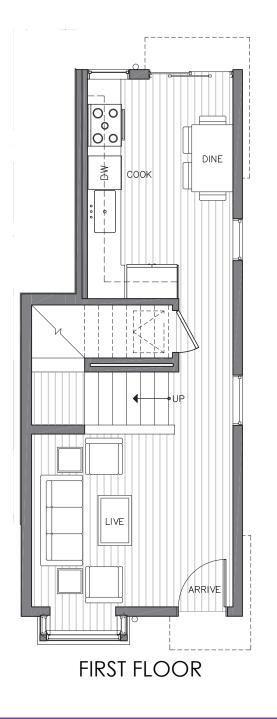

## 6505B PHINNEY AVE N

SEATTLE, WA 98103









SECOND FLOOR

PID: 394

## ISOLAHOMES.COM | 206.413.9555 | 13555 SE 36TH ST., SUITE 320, BELLEVUE, WA 98006

Disclaimer: Floor plans and site plans are for illustrative purposes only. In a continuing effort to improve products and designs, final construction elevations, square footages, floor plans and/or materials and colors may vary. Buyer to verify to their own satisfaction.

 $\rightarrow N$ 





## 6505B PHINNEY AVE N

SEATTLE, WA 98103



PID: 394

ISOLAHOMES.COM | 206.413.9555 | 13555 SE 36TH ST., SUITE 320, BELLEVUE, WA 98006

Disclaimer: Floor plans and site plans are for illustrative purposes only. In a continuing effort to improve products and designs, final construction elevations, square footages, floor plans and/or materials and colors may vary. Buyer to verify to their