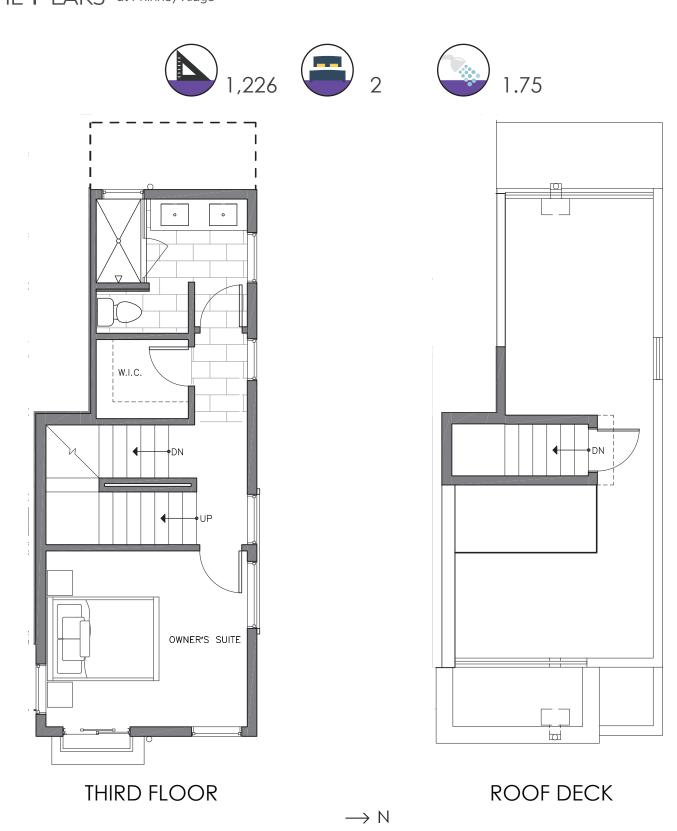

## 6505B PHINNEY AVE N

SEATTLE, WA 98103

PID: 394

ISOLAHOMES.COM | 206.413.9555 | 13555 SE 36TH ST., SUITE 320, BELLEVUE, WA 98006

Disclaimer: Floor plans and site plans are for illustrative purposes only. In a continuing effort to improve products and designs, final construction elevations, square footages, floor plans and/or materials and colors may vary. Buyer to verify to their own satisfaction.

 $\rightarrow N$ 