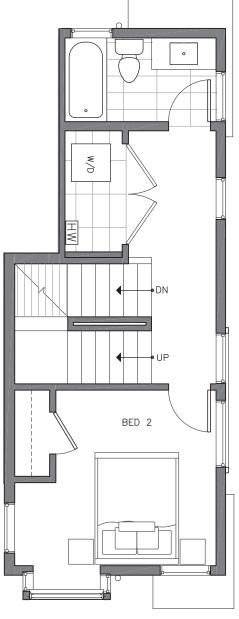

## 6505B PHINNEY AVE N

SEATTLE, WA 98103









SECOND FLOOR

PID: 394

## ISOLAHOMES.COM | 206.413.9555 | 13555 SE 36TH ST., SUITE 320, BELLEVUE, WA 98006

Disclaimer: Floor plans and site plans are for illustrative purposes only. In a continuing effort to improve products and designs, final construction elevations, square footages, floor plans and/or materials and colors may vary. Buyer to verify to their own satisfaction.

 $\rightarrow N$ 





## 6505B PHINNEY AVE N

SEATTLE, WA 98103



PID: 394

ISOLAHOMES.COM | 206.413.9555 | 13555 SE 36TH ST., SUITE 320, BELLEVUE, WA 98006

Disclaimer: Floor plans and site plans are for illustrative purposes only. In a continuing effort to improve products and designs, final construction elevations, square footages, floor plans and/or materials and colors may vary. Buyer to verify to their ow