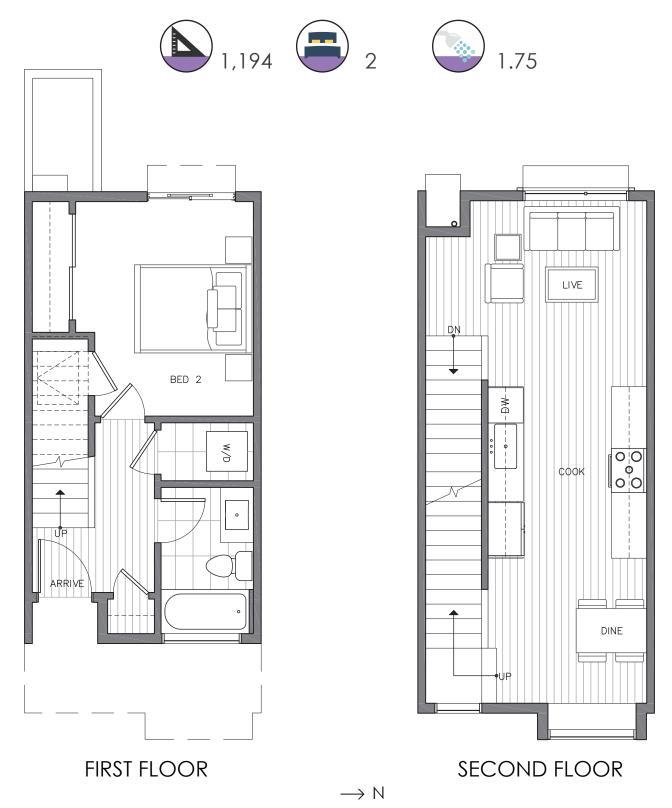

## 6517B PHINNEY AVE N

SEATTLE, WA 98103

PID: 394

## ISOLAHOMES.COM | 206.413.9555 | 13555 SE 36TH ST., SUITE 320, BELLEVUE, WA 98006

Disclaimer: Floor plans and site plans are for illustrative purposes only. In a continuing effort to improve products and designs, final construction elevations, square footages, floor plans and/or materials and colors may vary. Buyer to verify to their own satisfaction.