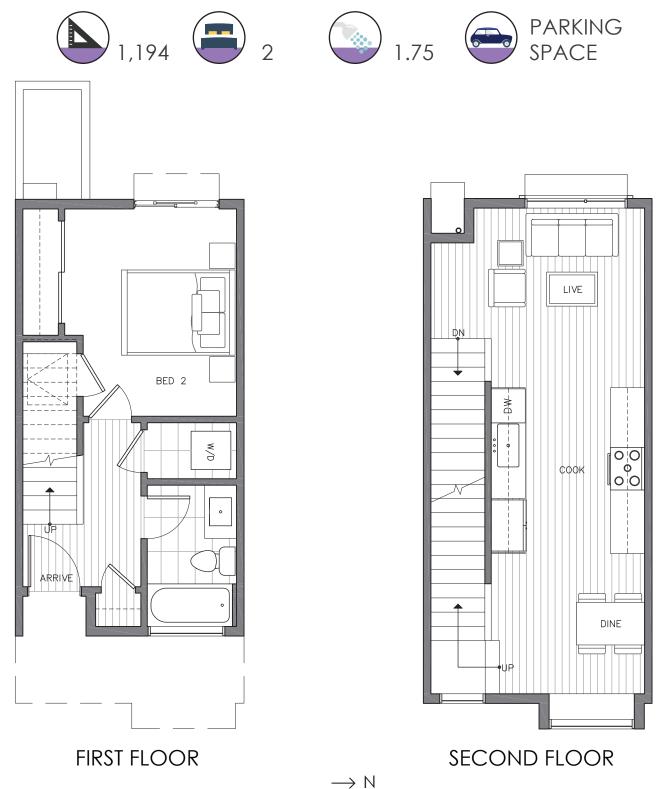

## 6517D PHINNEY AVE N

SEATTLE, WA 98103

ISOLAHOMES.COM | 206.413.9555 | 13555 SE 36TH ST., SUITE 320, BELLEVUE, WA 98006

Disclaimer: Floor plans and site plans are for illustrative purposes only. In a continuing effort to improve products and designs, final construction elevations, square footages, floor plans and/or materials and colors may vary. Buyer to verify to their own satisfaction.

PID: 394