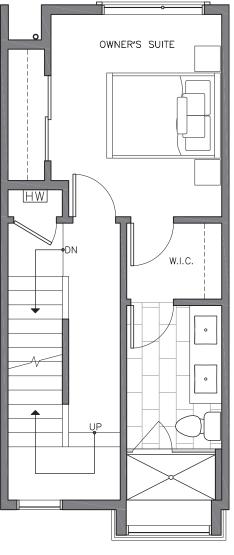

## 6517D PHINNEY AVE N

SEATTLE, WA 98103



ISOLAHOMES.COM | 206.413.9555 | 13555 SE 36TH ST., SUITE 320, BELLEVUE, WA 98006

Disclaimer: Floor plans and site plans are for illustrative purposes only. In a continuing effort to improve products and designs, final construction elevations, square footages, floor plans and/or materials and colors may vary. Buyer to verify to their own satisfaction.

PID: 394





## 6517D PHINNEY AVE N

SEATTLE, WA 98103





THIRD FLOOR



## **ROOF DECK**

 $\rightarrow N$ 

PID: 394

## ISOLAHOMES.COM | 206.413.9555 | 13555 SE 36TH ST., SUITE 320, BELLEVUE, WA 98006

Disclaimer: Floor plans and site plans are for illustrative purposes only. In a continuing effort to improve products and designs, final construction elevations, square footages, floor plans and/or materials and colors may vary. Buyer to verify to their own satisfaction.