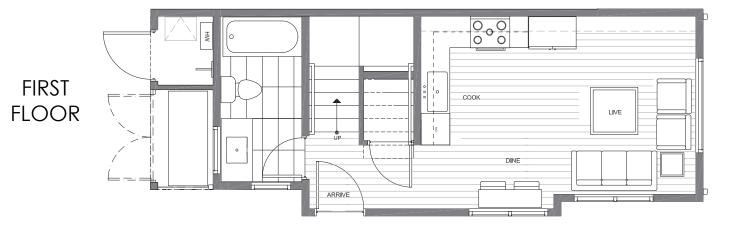

ISOLA HOMES.COM | 206.818.1966 | 13555 SE 36TH ST, SUITE 320, BELLEVUE, WA 98006 Disclaimer: Floor plans and site plans are for illustrative purposes only. In a continuing effort to improve products and designs, final construction elevations, square footages, floor plans and/or materials and colors may vary. Buyer to verify to their own satisfaction. PID: 450