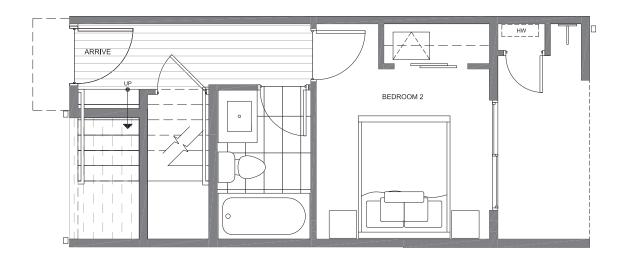

FIRST FLOOR

ISOLA HOMES.COM | 206.818.1966 | 13555 SE 36TH ST, SUITE 320, BELLEVUE, WA 98006 Disclaimer: Floor plans and site plans are for illustrative purposes only. In a continuing effort to improve products and designs, final construction elevations, square footages, floor plans and/or materials and colors may vary. Buyer to verify to their own satisfaction. PID: 450