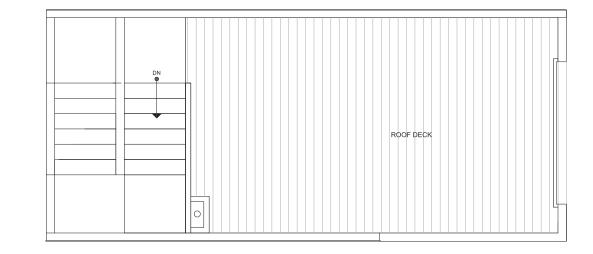

FIRST FLOOR



ISOLA HOMES.COM | 206.818.1966 | 13555 SE 36TH ST, SUITE 320, BELLEVUE, WA 98006 Disclaimer: Floor plans and site plans are for illustrative purposes only. In a continuing effort to improve products and designs, final construction elevations, square footages, floor plans and/or materials and colors may vary. Buyer to verify to their own satisfaction. PID: 450





## 4322D WINSLOW PL N SEATTLE, WA 98103





## THIRD **FLOOR**







Ν ←

ISOLA HOMES.COM | 206.818.1966 | 13555 SE 36TH ST, SUITE 320, BELLEVUE, WA 98006 Disclaimer: Floor plans and site plans are for illustrative purposes only. In a continuing effort to improve products and designs, final construction elevations, square footages, floor plans and/or materials and colors may vary. Buyer to verify to their own