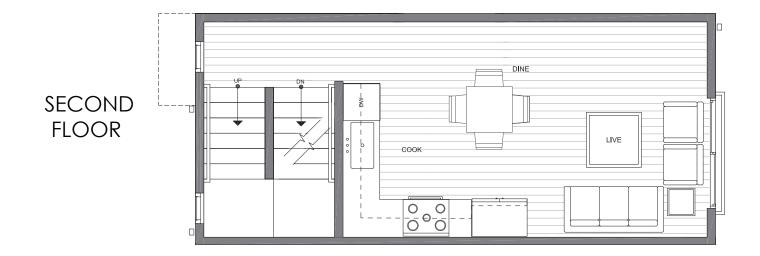

FIRST FLOOR



ISOLA HOMES.COM | 206.818.1966 | 13555 SE 36TH ST, SUITE 320, BELLEVUE, WA 98006 Disclaimer: Floor plans and site plans are for illustrative purposes only. In a continuing effort to improve products and designs, final construction elevations, square footages, floor plans and/or materials and colors may vary. Buyer to verify to their own satisfaction. PID: 450





## 4322D WINSLOW PL N SEATTLE, WA 98103





## THIRD **FLOOR**







Ν ←

ISOLA HOMES.COM | 206.818.1966 | 13555 SE 36TH ST, SUITE 320, BELLEVUE, WA 98006 Disclaimer: Floor plans and site plans are for illustrative purposes only. In a continuing effort to improve products and designs, final construction elevations, square footages, floor plans and/or materials and colors may vary. Buyer to verify to their own