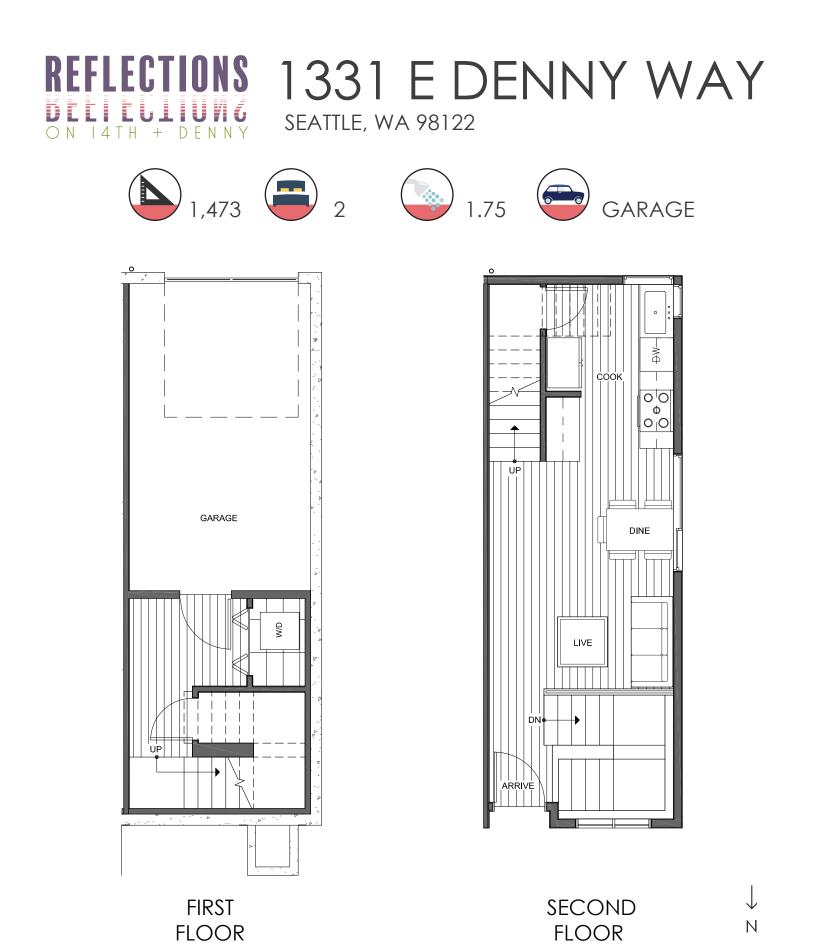

## **REFLECTIONS** 1331 E DENNY WAY SEATTLE, WA 98122

2

 $\downarrow$ Ν

PID: 474

ISOLA HOMES.COM | 206.673.3419 | 13555 SE 36TH ST, SUITE 320, BELLEVUE, WA 98006

Disclaimer: Floor plans and site plans are for illustrative purposes only. In a continuing effort to improve products and designs, final construction elevations, square footages, floor plans and/or materials and colors may vary. Buyer to verify to their own