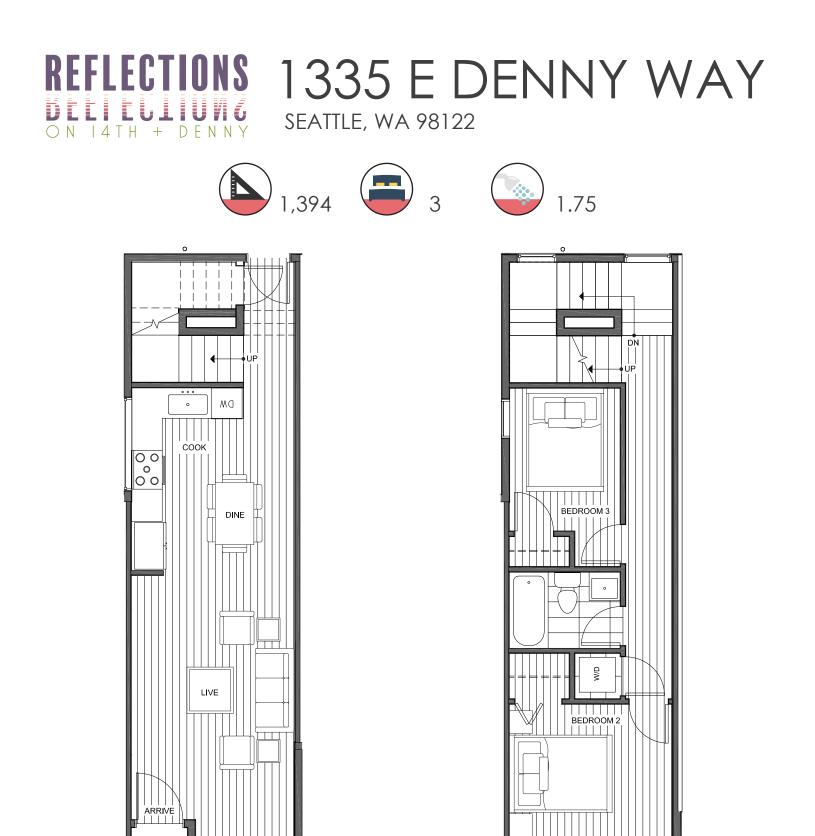

FIRST **FLOOR**  SECOND **FLOOR** 

Ν PID: 474

 $\downarrow$ 

ISOLA HOMES.COM | 206.673.3419 | 13555 SE 36TH ST, SUITE 320, BELLEVUE, WA 98006

Disclaimer: Floor plans and site plans are for illustrative purposes only. In a continuing effort to improve products and designs, final construction elevations, square footages, floor plans and/or materials and colors may vary. Buyer to verify to their own