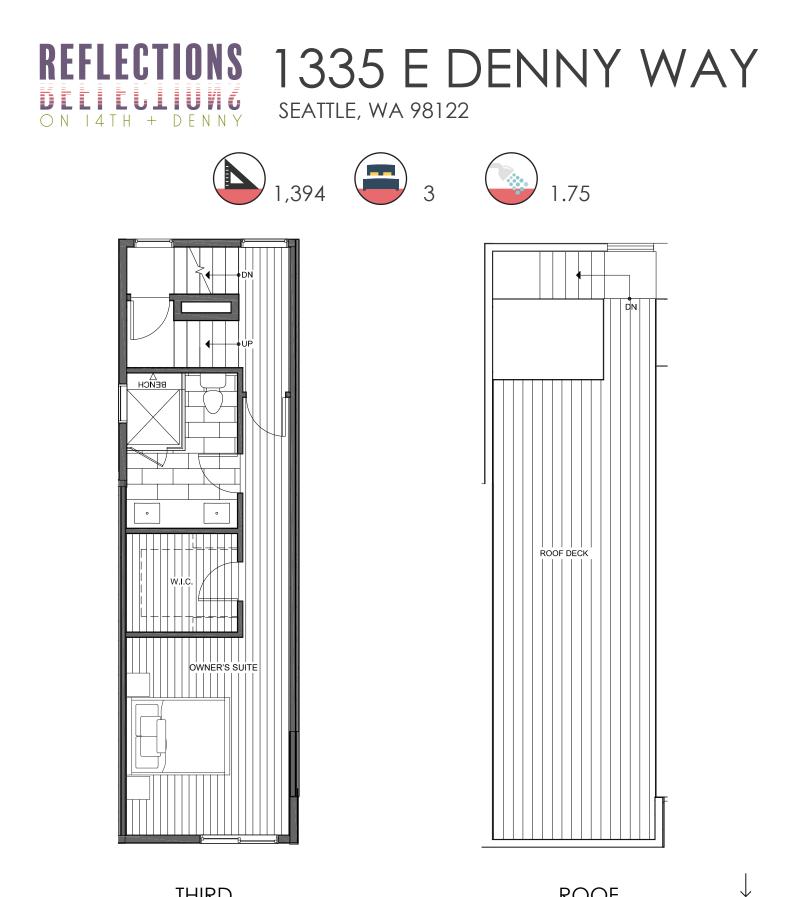

SOL

THIRD **FLOOR**  ROOF DECK

Ν PID: 474

ISOLA HOMES.COM | 206.673.3419 | 13555 SE 36TH ST, SUITE 320, BELLEVUE, WA 98006

Disclaimer: Floor plans and site plans are for illustrative purposes only. In a continuing effort to improve products and designs, final construction elevations, square footages, floor plans and/or materials and colors may vary. Buyer to verify to their own