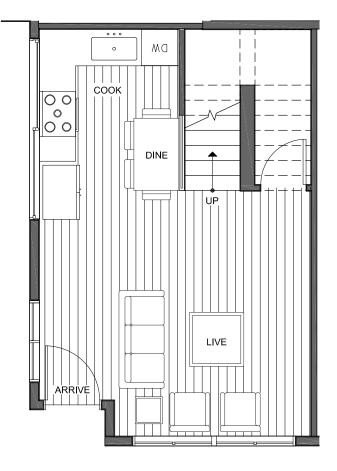

FIRST FLOOR SECOND FLOOR

PID: 474

ISOLA HOMES.COM | 206.673.3419 | 13555 SE 36TH ST, SUITE 320, BELLEVUE, WA 98006 Disclaimer: Floor plans and site plans are for illustrative purposes only. In a continuing effort to improve products and designs, final construction elevations, square footages, floor plans and/or materials and colors may vary. Buyer to verify to their own satisfaction.