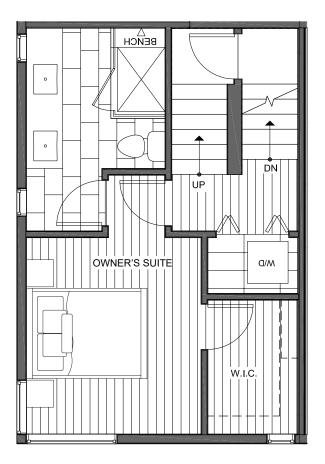

THIRD **FLOOR** 

ROOF DECK

> $\downarrow$ Ν PID: 474

SOL

ISOLA HOMES.COM | 206.673.3419 | 13555 SE 36TH ST, SUITE 320, BELLEVUE, WA 98006

Disclaimer: Floor plans and site plans are for illustrative purposes only. In a continuing effort to improve products and designs, final construction elevations, square footages, floor plans and/or materials and colors may vary. Buyer to verify to their own