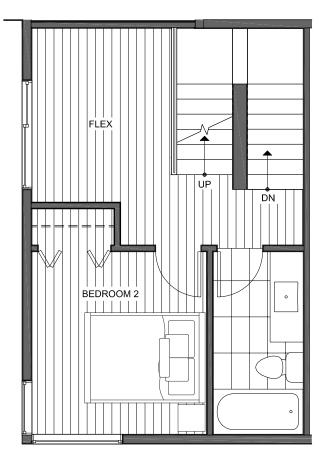

FIRST FLOOR SECOND FLOOR

PID: 474

ISOLA HOMES.COM | 206.673.3419 | 13555 SE 36TH ST, SUITE 320, BELLEVUE, WA 98006 Disclaimer: Floor plans and site plans are for illustrative purposes only. In a continuing effort to improve products and designs, final construction elevations, square footages, floor plans and/or materials and colors may vary. Buyer to verify to their own satisfaction.