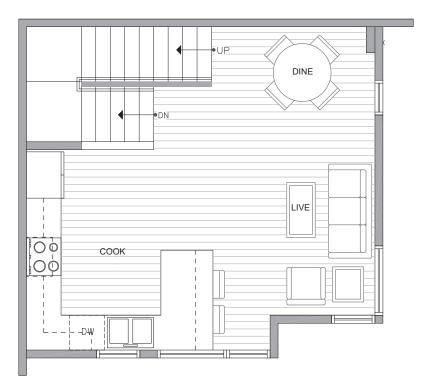

4727B 32ND AVE S

SEATTLE, WA 98118

 $\rightarrow N$ 

FIRST

**FLOOR** 

SECOND FLOOR