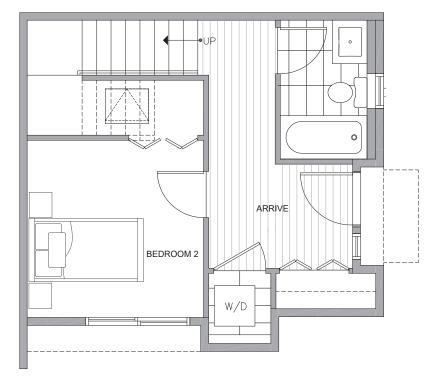

4727B 32ND AVE S

SEATTLE, WA 98118

 $\rightarrow N$ 

FIRST

**FLOOR** 

SECOND FLOOR