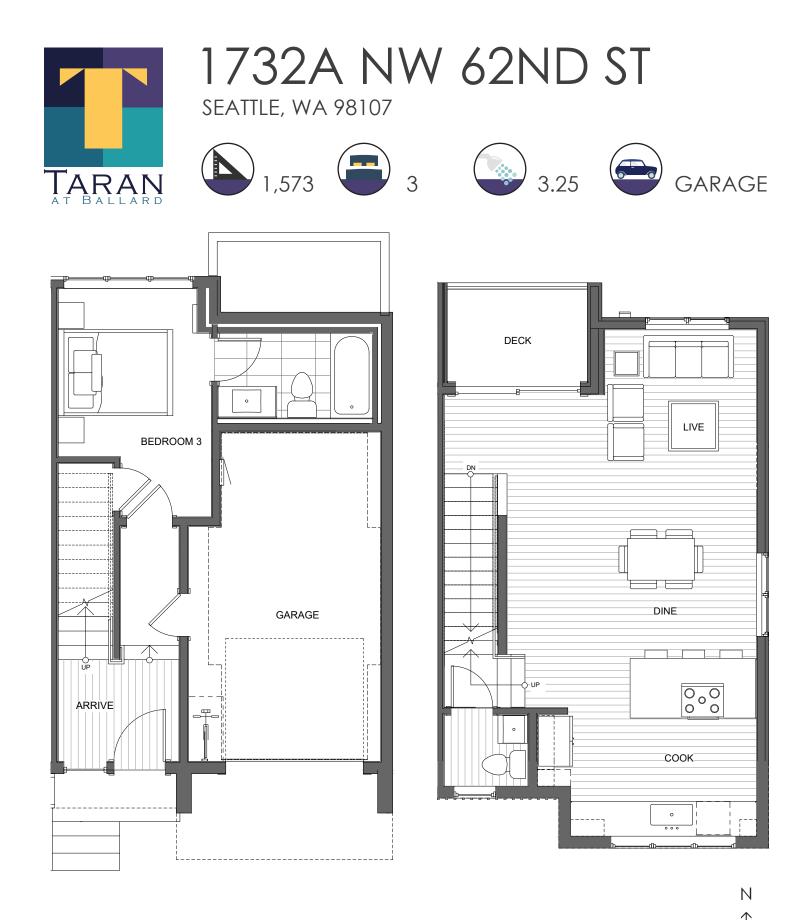

## FIRST FLOOR

## SECOND FLOOR

PID: 471

BLACKWOOD BUILDERS GROUP | AN ISOLA HOMES PREFERRED BUILDER | ISOLAHOMES.COM | 206.992.2733 Disclaimer: Floor plans and site plans are for illustrative purposes only. In a continuing effort to improve products and designs, final construction elevations, square footages, floor plans and/or materials and colors may vary. Buyer to verify to their own satisfaction.

Sola HOMES Built in conjunction with BLI AGE KEYSORD





## THIRD FLOOR



. PID: 471

Ν

BLACKWOOD BUILDERS GROUP | AN ISOLA HOMES PREFERRED BUILDER | ISOLAHOMES.COM | 206.992.2733 Disclaimer: Floor plans and site plans are for illustrative purposes only. In a continuing effort to improve products and designs, final construction elevations, square footages, floor plans and/or materials