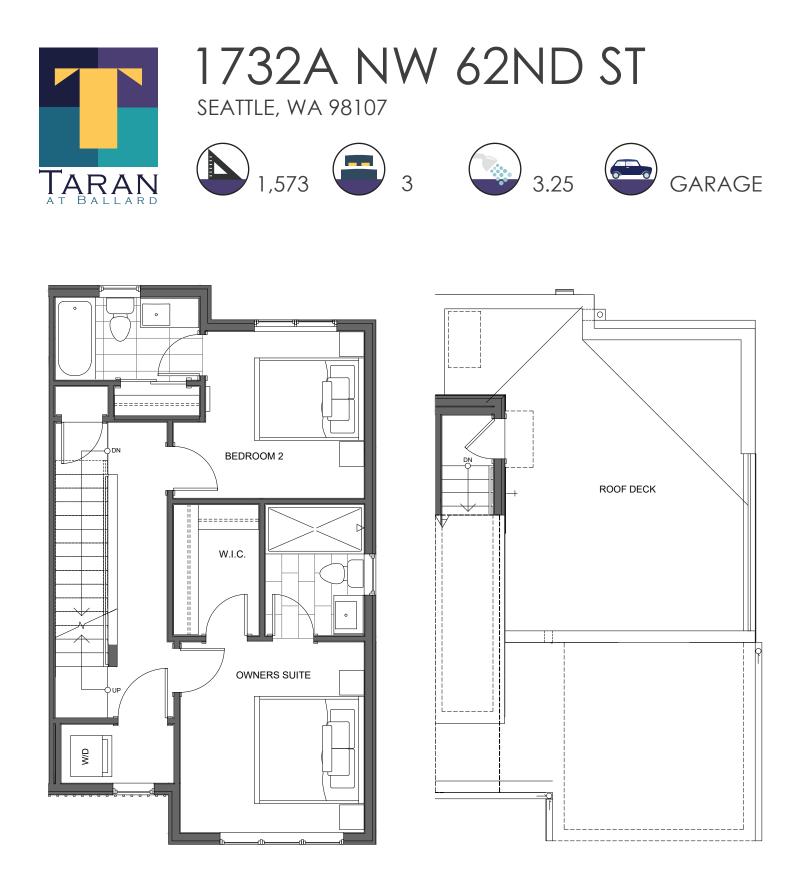

## SECOND FLOOR

PID: 471

BLACKWOOD BUILDERS GROUP | AN ISOLA HOMES PREFERRED BUILDER | ISOLAHOMES.COM | 206.992.2733 Disclaimer: Floor plans and site plans are for illustrative purposes only. In a continuing effort to improve products and designs, final construction elevations, square footages, floor plans and/or materials and colors may vary. Buyer to verify to their own satisfaction.

## THIRD FLOOR

. PID: 471

Ν

BLACKWOOD BUILDERS GROUP | AN ISOLA HOMES PREFERRED BUILDER | ISOLAHOMES.COM | 206.992.2733 Disclaimer: Floor plans and site plans are for illustrative purposes only. In a continuing effort to improve products and designs, final construction elevations, square footages, floor plans and/or materials and colors may vary. Buyer to verify to their own satisfaction.