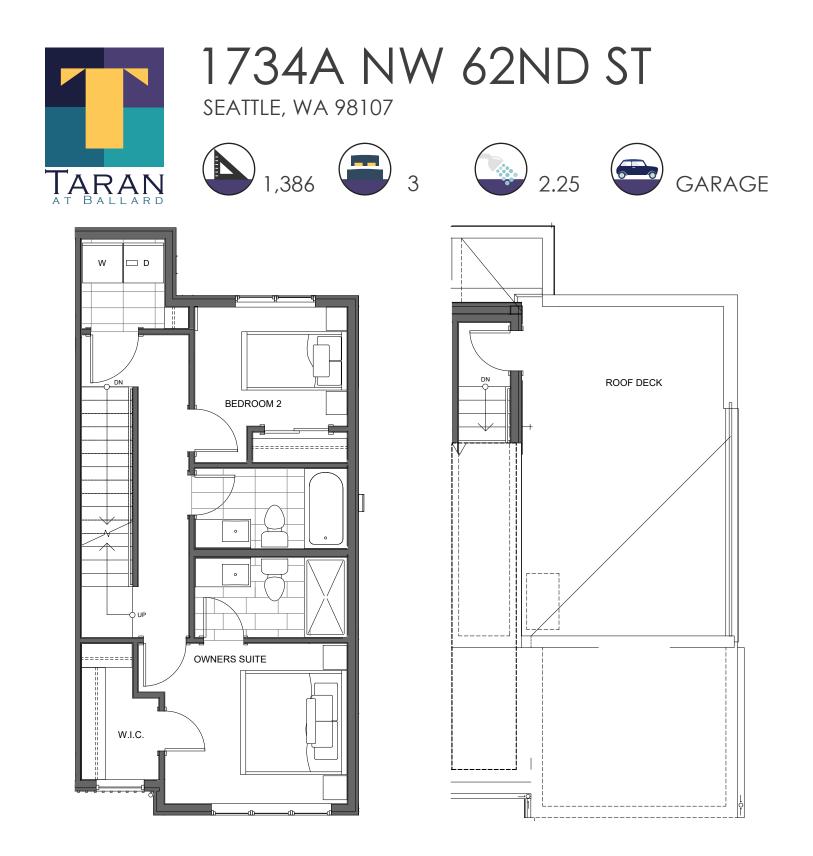

## THIRD FLOOR

## ROOF DECK

 $\uparrow$ 

Ν

PID: 471

BLACKWOOD BUILDERS GROUP | AN ISOLA HOMES PREFERRED BUILDER | ISOLAHOMES.COM | 206.992.2733 Disclaimer: Floor plans and site plans are for illustrative purposes only. In a continuing effort to improve products and designs, final construction elevations, square footages, floor plans and/or materials and colors may vary. Buyer to verify to their own satisfaction.