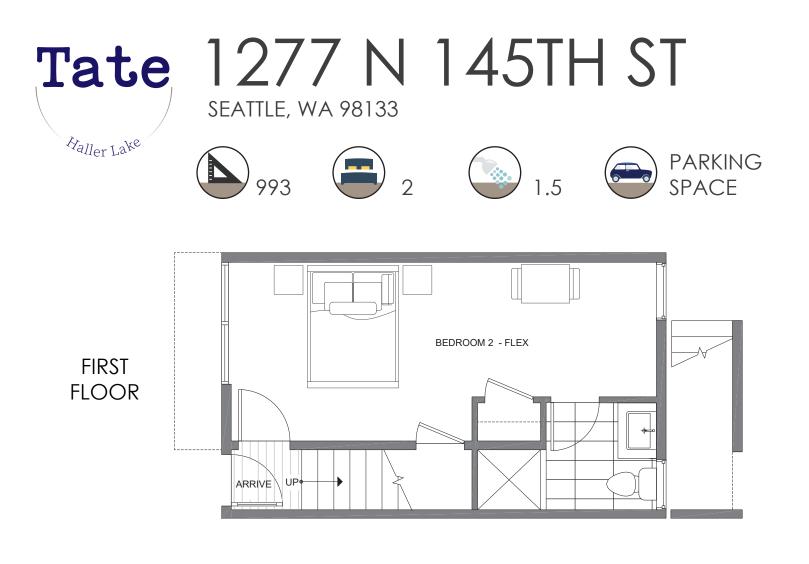

 $\rightarrow N$ 

REFERRED BUILDE:

PID: 037

 $\rightarrow N$ 

GREENCITY DEVELOPMENT | AN ISOLA HOMES PREFERRED BUILDER | ISOLAHOMES.COM | 206.413.9555 Disclaimer: Floor plans and site plans are for illustrative purposes only. In a continuing effort to improve products and designs, final construction elevations, square footages, floor plans and/or materials and colors may vary. Buyer to verify to their own satisfaction.

SOLA HOMES REFERRED BUILDER Built in conjunction with

PID: 037