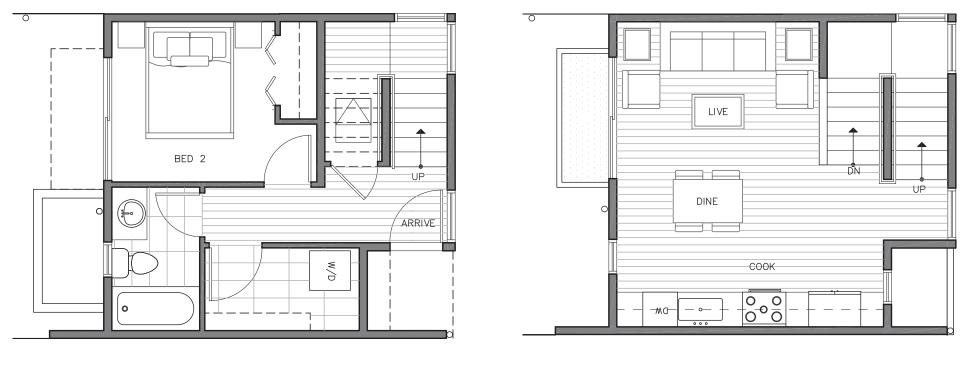

 $\rightarrow N$ 

FIRST FLOOR

SECOND FLOOR

PID: 444

ISOLAHOMES.COM | 206.673.3409 | 13555 SE 36TH ST., SUITE 320, BELLEVUE, WA 98006

Disclaimer: Floor plans and site plans are for illustrative purposes only. In a continuing effort to improve products and designs, final construction elevations, square footages, floor plans and/or materials and colors may vary. Buyer to verify to their own satisfaction.