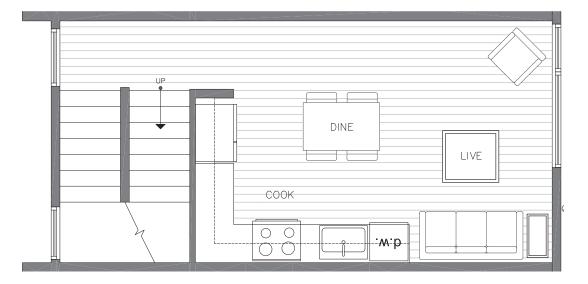

## 1325 NW 85TH ST SEATTLE, WA 98117

FIRST FLOOR

SECOND FLOOR

GREENCITY DEVELOPMENT | AN ISOLA HOMES PREFERRED BUILDER | ISOLAHOMES.COM | 206.849.7700 Disclaimer: Floor plans and site plans are for illustrative purposes only. In a continuing effort to improve products and designs final construction elevations, square footages, floor plans and/or materials and colors may vary. Buyer to verify to their own satisfaction.