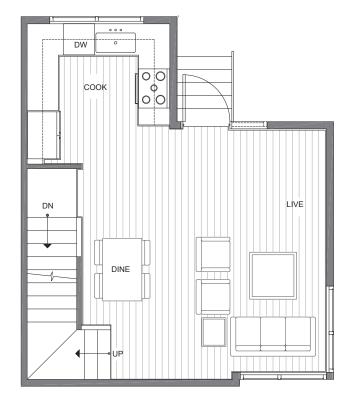

## 5111D RAVENNA AVE NE remont University District

SEATTLE, WA 98105

SECOND FLOOR

GREENCITY DEVELOPMENT | AN ISOLA HOMES PREFERRED BUILDER | ISOLAHOMES.COM | FOR INFO CALL: 206.413.9555

 $\rightarrow N$ 

Disclaimer: Floor plans and site plans are for illustrative purposes only. In a continuing effort to improve products and designs, final construction elevations, square footages, floor plans and/or materials and colors may vary. Buyer to verify to their own satisfaction.