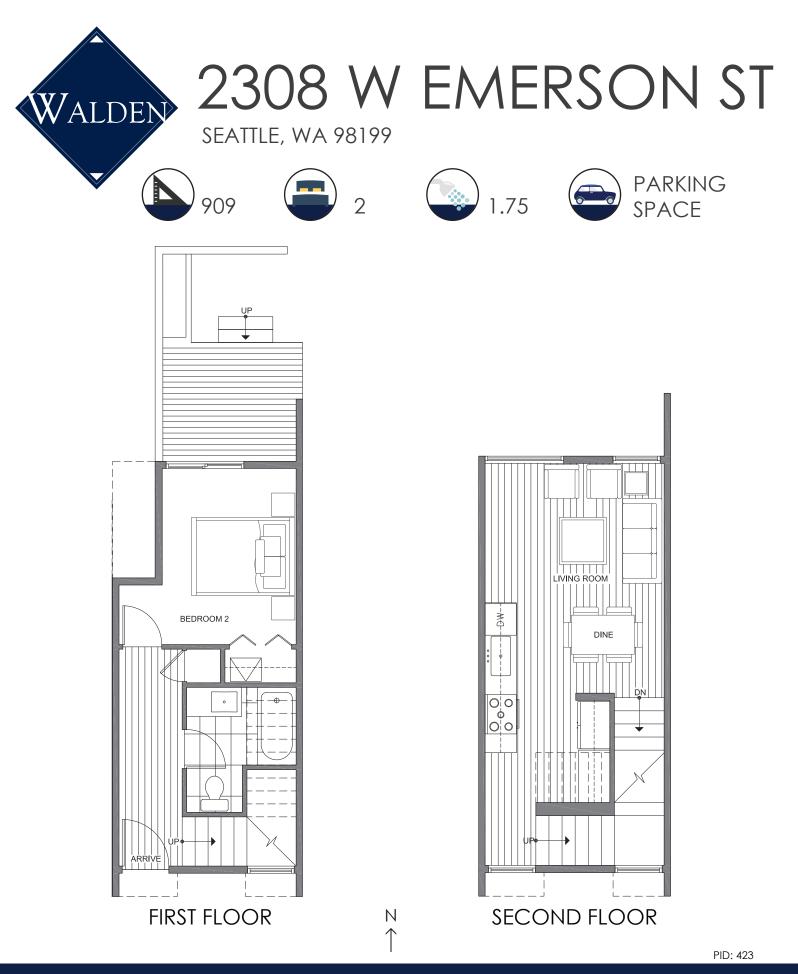

#### ISOLAHOMES.COM | 206.960.4000 | 13555 SE 36TH ST., SUITE 320, BELLEVUE, WA 98006

Disclaimer: Floor plans and site plans are for illustrative purposes only. In a continuing effort to improve products and designs, final construction elevations, square footages, floor plans and/or materials and colors may vary. Buyer to verify to their own satisfaction.





# 2308 W EMERSON ST

## SEATTLE, WA 98199















## THIRD FLOOR



PID: 423

### ISOLAHOMES.COM | 206.960.4000 | 13555 SE 36TH ST., SUITE 320, BELLEVUE, WA 98006

Ν

Disclaimer: Floor plans and site plans are for illustrative purposes only. In a continuing effort to improve products and designs, final construction elevations, square footages, floor plans and/or materials and colors may vary. Buyer to verify to their own sa