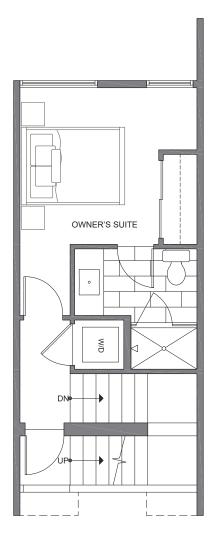

#### ISOLAHOMES.COM | 206.960.4000 | 13555 SE 36TH ST., SUITE 320, BELLEVUE, WA 98006

Disclaimer: Floor plans and site plans are for illustrative purposes only. In a continuing effort to improve products and designs, final construction elevations, square footages, floor plans and/or materials and colors may vary. Buyer to verify to their own satisfaction.





# 2308 W EMERSON ST

## SEATTLE, WA 98199















## THIRD FLOOR



PID: 423

### ISOLAHOMES.COM | 206.960.4000 | 13555 SE 36TH ST., SUITE 320, BELLEVUE, WA 98006

Ν

Disclaimer: Floor plans and site plans are for illustrative purposes only. In a continuing effort to improve products and designs, final construction elevations, square footages, floor plans and/or materials and colors may vary. Buyer to verify to their own satisfaction.