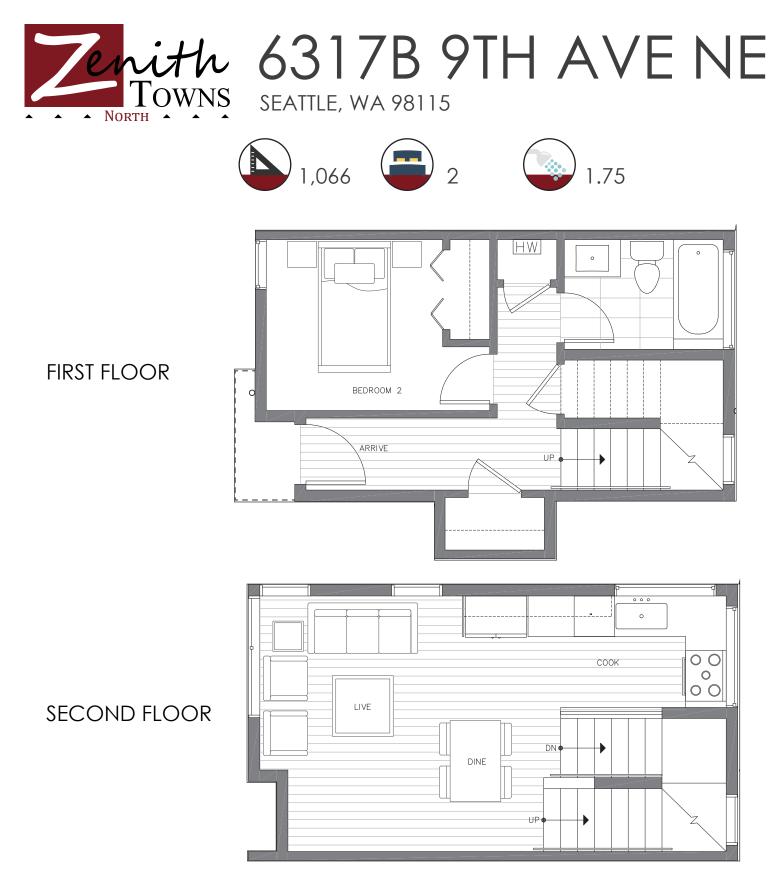

## $\rightarrow N$

## ISOLAHOMES.COM | 206.413.9555 | 13555 SE 36TH ST., SUITE 320, BELLEVUE, WA 98006

Disclaimer: Floor plans and site plans are for illustrative purposes only. In a continuing effort to improve products and designs, final construction elevations, square footages, floor plans and/or materials and colors may vary. Buyer to verify to their own satisfaction.