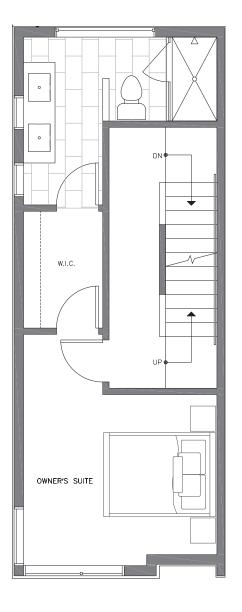

# Towns 6301A 9TH AVE NE SEATTLE, WA 98115

BEDROOM 2

### SECOND FLOOR

 $\rightarrow N$ 

PID: 406

υP

ARRIVE

Disclaimer: Floor plans and site plans are for illustrative purposes only. In a continuing effort to improve products and designs, final construction elevations, square footages, floor plans and/or materials and colors may vary. Buyer to verify to their own satisfaction.