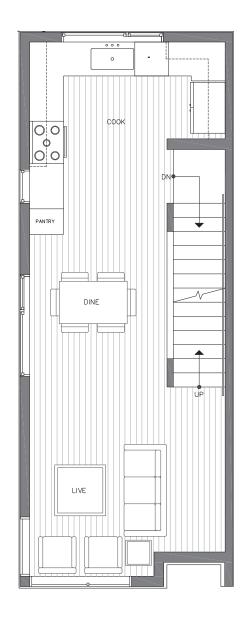

0

# Towns 6301A 9TH AVE NE SEATTLE, WA 98115



BEDROOM 2









### SECOND FLOOR

 $\rightarrow N$ 

PID: 406



υP

ARRIVE

Disclaimer: Floor plans and site plans are for illustrative purposes only. In a continuing effort to improve products and designs, final construction elevations, square footages, floor plans and/or materials and colors may vary. Buyer to verify to their own satisfaction.

**FIRST FLOOR** 





# Towns 6301A 9TH AVE NE SEATTLE, WA 98115















### **ROOF DECK**

#### $\rightarrow N$

Disclaimer: Floor plans and site plans are for illustrative purposes only. In a continuing effort to improve products and designs, final construction elevations, square footages, floor plans and/or materials and colors may vary. Buyer to verify to their own satisfaction.

THIRD FLOOR

PID: 406