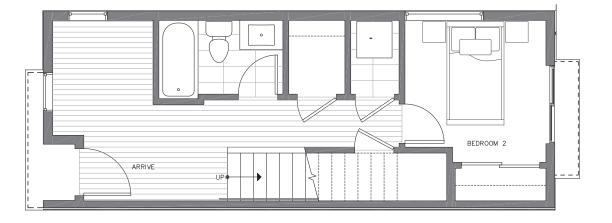

## **FIRST FLOOR**



# SECOND FLOOR

### $\rightarrow N$

ISOLAHOMES.COM | 206.413.9555 | 13555 SE 36TH ST., SUITE 320, BELLEVUE, WA 98006

Disclaimer: Floor plans and site plans are for illustrative purposes only. In a continuing effort to improve products and designs, final construction elevations, square footages, floor plans and/or materials and colors may vary. Buyer to verify to their own satisfaction.



PID: 406







## THIRD FLOOR





### $\rightarrow N$

ISOLAHOMES.COM | 206.413.9555 | 13555 SE 36TH ST., SUITE 320, BELLEVUE, WA 98006

Disclaimer: Floor plans and site plans are for illustrative purposes only. In a continuing effort to improve products and designs, final construction elevations, square footages, floor plans and/or materials and colors may vary. Buyer to verif