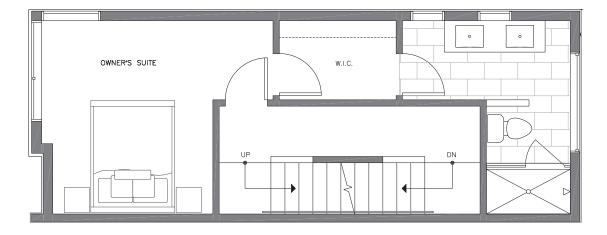

## THIRD FLOOR

### $\rightarrow N$

ISOLAHOMES.COM | 206.413.9555 | 13555 SE 36TH ST., SUITE 320, BELLEVUE, WA 98006

Disclaimer: Floor plans and site plans are for illustrative purposes only. In a continuing effort to improve products and designs, final construction elevations, square footages, floor plans and/or materials and colors may vary. Buyer to verify to their own satisfaction.