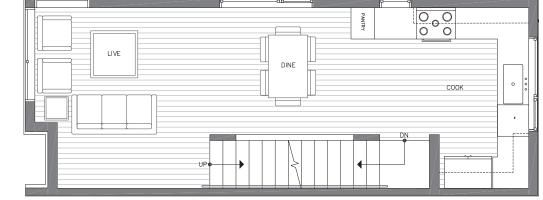

# SECOND FLOOR

### $\rightarrow N$

ISOLAHOMES.COM | 206.413.9555 | 13555 SE 36TH ST., SUITE 320, BELLEVUE, WA 98006

Disclaimer: Floor plans and site plans are for illustrative purposes only. In a continuing effort to improve products and designs, final construction elevations, square footages, floor plans and/or materials and colors may vary. Buyer to verify to their own satisfaction.