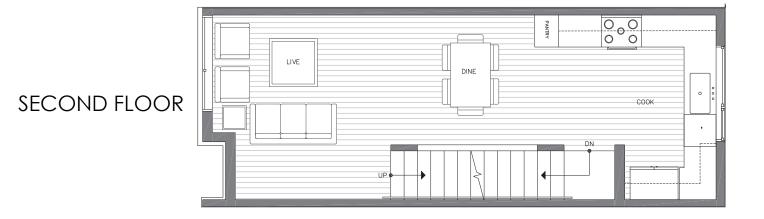

## FIRST FLOOR





ISOLAHOMES.COM | 206.413.9555 | 13555 SE 36TH ST., SUITE 320, BELLEVUE, WA 98006

Disclaimer: Floor plans and site plans are for illustrative purposes only. In a continuing effort to improve products and designs, final construction elevations, square footages, floor plans and/or materials and colors may vary. Buyer to verify to their own satisfaction.



PID: 406







## THIRD FLOOR



## ROOF DECK

## $\rightarrow N$

ISOLAHOMES.COM | 206.413.9555 | 13555 SE 36TH ST., SUITE 320, BELLEVUE, WA 98006

Disclaimer: Floor plans and site plans are for illustrative purposes only. In a continuing effort to improve products and designs, final construction elevations, square footages, floor plans and/or materials and colors may vary. Buyer to verify to their own satisfaction.