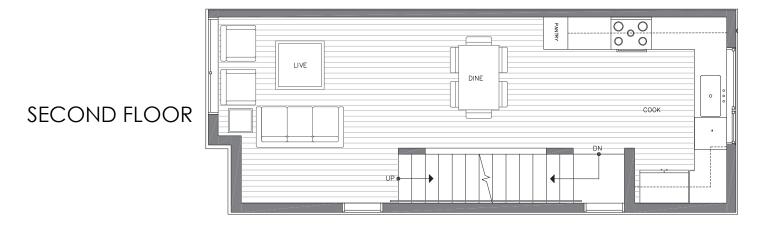

# **FIRST FLOOR**



### $\rightarrow N$

ISOLAHOMES.COM | 206.413.9555 | 13555 SE 36TH ST., SUITE 320, BELLEVUE, WA 98006

Disclaimer: Floor plans and site plans are for illustrative purposes only. In a continuing effort to improve products and designs, final construction elevations, square footages, floor plans and/or materials and colors may vary. Buyer to verify to their own satisfaction.

PID: 406











# THIRD FLOOR



#### $\rightarrow N$

#### ISOLAHOMES.COM | 206.413.9555 | 13555 SE 36TH ST., SUITE 320, BELLEVUE, WA 98006

Disclaimer: Floor plans and site plans are for illustrative purposes only. In a continuing effort to improve products and designs, final construction elevations, square footages, floor plans and/or materials and colors may vary. Buyer to verify to their own satisfaction.

PID