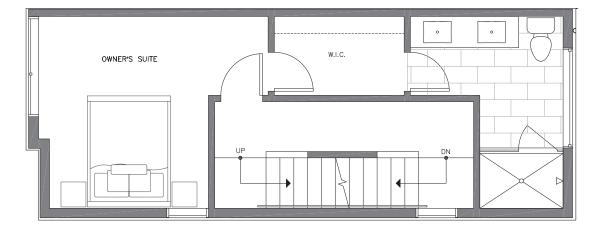

# THIRD FLOOR

#### $\rightarrow N$

#### ISOLAHOMES.COM | 206.413.9555 | 13555 SE 36TH ST., SUITE 320, BELLEVUE, WA 98006

Disclaimer: Floor plans and site plans are for illustrative purposes only. In a continuing effort to improve products and designs, final construction elevations, square footages, floor plans and/or materials and colors may vary. Buyer to verify to their own satisfaction.