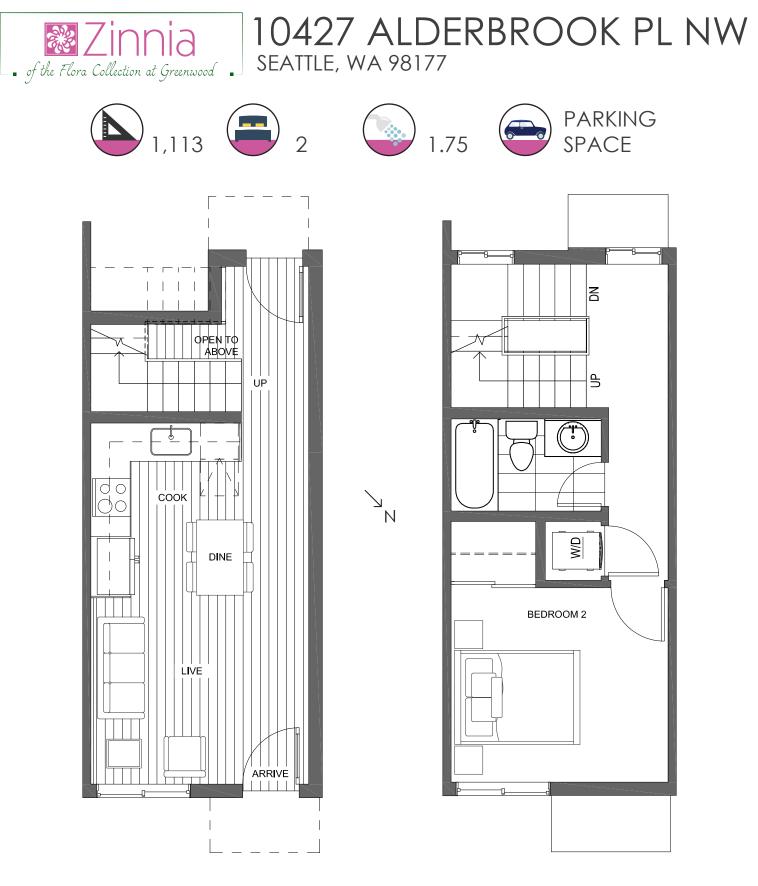

## FIRST FLOOR

## SECOND FLOOR

PID: 462

GREENCITY DEVELOPMENT | AN ISOLA HOMES PREFERRED BUILDER | ISOLA HOMES.COM | 206.960.4000 Disclaimer: Floor plans and site plans are for illustrative purposes only. In a continuing effort to improve products and designs, final construction elevations, square footages, floor plans and/or materials and colors may vary. Buyer to verify to their own satisfaction.

REFERRED BUILDER Built in conjunction with